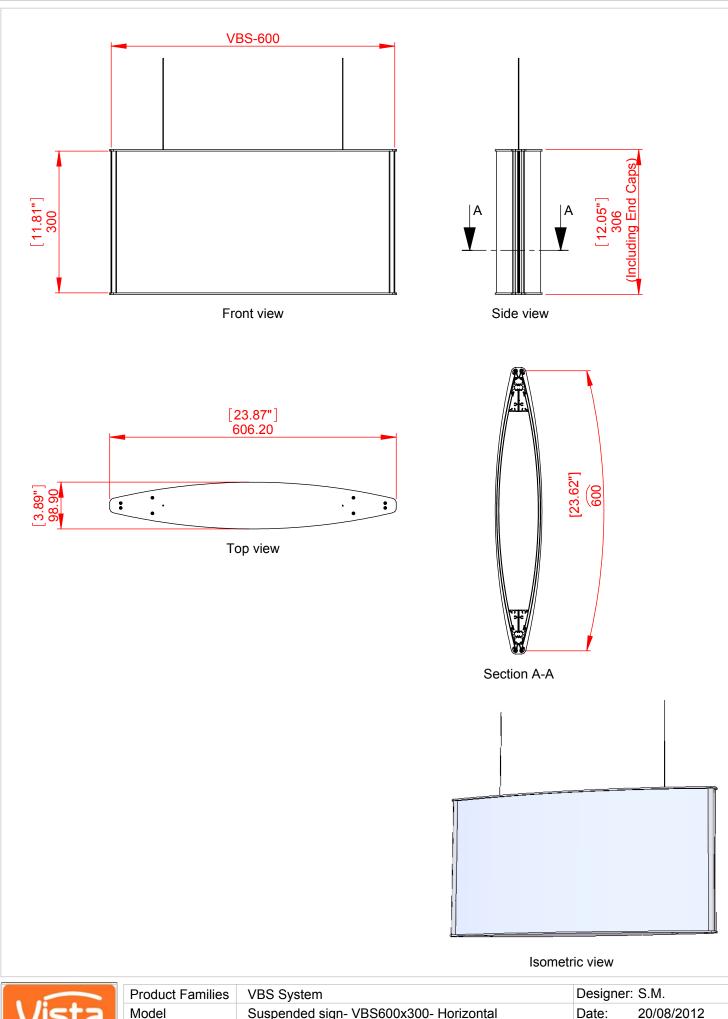

| Product Families                                                                                                                                                                                                                                                                                                                                                                               | VBS System                             | Designer: S.M.                                                                                    |            |  |
|------------------------------------------------------------------------------------------------------------------------------------------------------------------------------------------------------------------------------------------------------------------------------------------------------------------------------------------------------------------------------------------------|----------------------------------------|---------------------------------------------------------------------------------------------------|------------|--|
| Vodel                                                                                                                                                                                                                                                                                                                                                                                          | Suspended sign- VBS600x300- Horizontal | Date:                                                                                             | 20/08/2012 |  |
| Catalog P/N                                                                                                                                                                                                                                                                                                                                                                                    | SUSECS10                               | Measurements in millimeters, Measurements have<br>been rounded upwards to the near decimal point. |            |  |
| Proprietary and confidential: The information contained in this drawing is the sole property of Vista system Limited.<br>Any reproduction; copying; distribution or any other use in part or as a whole without the written permission of Vista system Limited is prohibited.<br>This ban includes any use by any thind party that did not receive this information from Vista system Limited. |                                        |                                                                                                   |            |  |