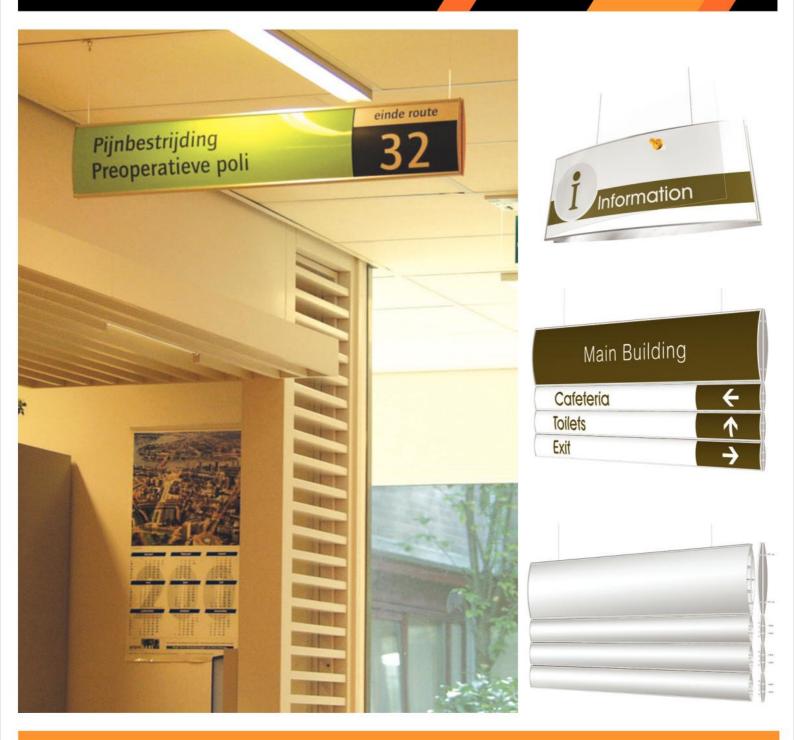

## Suspended Signs

Vista System standard profiles and end caps are used with specially designed connectors that are also cable clamps, to create unending combinations of vertical and horizontal curved double-sided suspended signs.